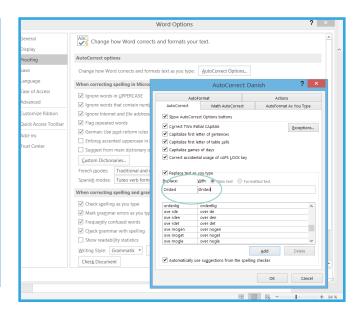

## 2. Auto correction

1. In Microsoft Word, go to File > Options.

2. Go to Proofing > AutoCorrect Options

3. Now fill "replace" with Orsted and "With" with Ørsted, click Add and your writing automaticly will be changed onwards in Microsoft Word documents.