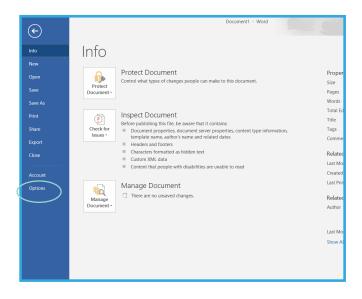

## 2. Auto correction

1. In Microsoft Word, go to File > Options.

2. Go to Proofing > AutoCorrect Options

3. Now fill "replace" with Orsted and "With" with Ørsted, click Add and your writing automaticly will be changed onwards in Microsoft Word documents.