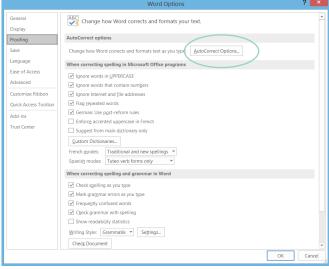

## 2. Auto correction

1. In Microsoft Word, go to File > Options.

2. Go to Proofing > AutoCorrect Options

3. Now fill "replace" with Orsted and "With" with Ørsted, click Add and your writing automaticly will be changed onwards in Microsoft Word documents.